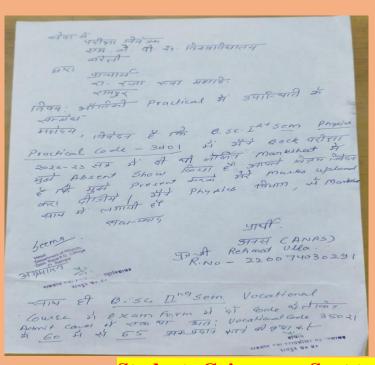

# Offline Students Grievances Regarding University

PARHA NAJAMAD

PIODIADIOADE TANHA BI PABISONALI 33327714

STEET 00

33327728

33327700

ञ्चानक तृतीय वर्ष की अंकतालिका में किसी भी विषय में NA लिखा होने सम्बन्धी प्रार्थना पत्र

# **College Students Problem Related to University**

र्शवा में श्मीमान प्रथाना गर्या महोस्था वर्ण (१.५) कीलेम रामपुर निवास => निवास संशोधन के ज्यानेल में ० निव नाम ीनावेडने इल प्रकार है कि B.A 1st वर्ष में भरे जास विषय इतिहास, राजनिर्विक निकान, हिन्दी निवाय भे 8.A गार में विषय राजिनाद्रिक किनान राज्यं इतिहास त्येना यहमा है लेकिन असि में मिन्दी Ediduel - हो - जाया है जातः। महोक्य भी से निवंदन 28/11/23 है कि कह मेरे इस क्षिम हिन्दीको हरा कर सम्मितिक विकान कर्ला है अन्य इस के दिग्छ में स्वशं अपका उनाभारी बना रहेगा ब्राह्म उभावना अस्मा कार्य हतात्र अंदर कागार 28 11 2023