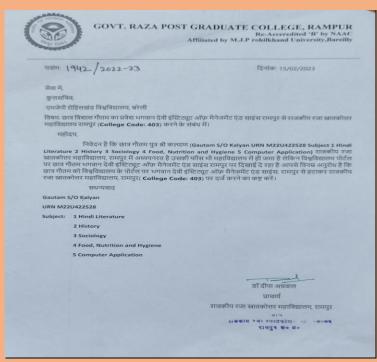

#### कार्यालय: राजकीय रजा स्नातकोत्तर महाविद्यालय,रामपुर-244901

सेवा में,

माननीय कुलपति,

एमजेपी रोहिलखंड यूनिवर्सिटी, बरेली

विषय : पीजी प्रथम वर्ष प्रवेश में युनिवर्सिटी पोर्टल पर डाटा एंटी में आने वाली समस्याओं के संबंध में

पत्रांक : मेमो-2/21-22/प्रवेश-21

दिनांक : 03/10/2021

महोदय

निवेदन है कि:-

स्नातकोत्तर प्रथम वर्ष के प्रवेश फॉर्म में बहुत ज्यादा एंट्री है, फॉर्म 3 स्टेप में पूरा हो रहा है:-

स्टेप.1 बेसिक एंट्री

स्टेप.2 मार्क्स डिस्ट्रीब्यूशन ईयर वाइज एंड सब्जेक्ट वाइज

स्टेप 3. सब्जेक्ट एलोकेशन

(2). प्रवेश फार्म के स्टेप 2 में मार्क्स डिस्ट्रीब्यूशन वर्ष वार और विषय वार फीड करना है जिसमें त्रुटि अत्यधिक होने की संभावना है और इसमें समय भी बहुत लगेगा इस स्टेप को आसान किया जाना चाहिए ।

अथवा

स्किप(skip) किया जाना चाहिए जिससे समस्या का निदान हो सकता है ।

(3). जो छात्र एमजेपीआरयू यूनिवर्सिटी से ही स्नातक पास आउट है उनका डाटा जैसे नाम, पिता, माता, उनके स्नातक तीनों वर्षों के प्राप्तांक ,एनरॉलमेंट आदि रोल नम्बर डालने पर ऑटोमेटिक डेटाबेस से आना चाहिए जैसे कि यू जी के प्रवेश में इंटर बोर्ड के रोल नंबर डालने पर सारी जानकारी आ जाती थी जिससे डाटा एंट्री में आसानी हो सके। सही डेटा फीड हो।

सेमेस्टर तथा इंटीग्रेटेड प्रणाली से उत्तीर्ण छात्रों का 6 अथवा 8 सेमेस्टर का डाटा फीड करने और भी अधिक समय लगेगा।

सर जी कृपया 2nd स्टेप की जरूरत ही नहीं है। 3rd year की अंकतालिका में ही तीनों वर्षों का डेटा होता है जिसका सत्यापन महाविद्यालय द्वारा कर लिया जाता है ।

इस समस्या का निवारण कराने की कृपा करें, ताकि PG प्रथम वर्ष में प्रवेशित विद्यार्थियों के डेटा की फीडिंग शीघ्रता से समयान्तर्गत की जा सके ।

धन्यवाद

भवदीय

डॉ प्रमोद कुमार वार्ष्णेय ( प्राचार्य )

राजकीय रजा स्नातकोत्तर महाविद्यालय , रामपुर