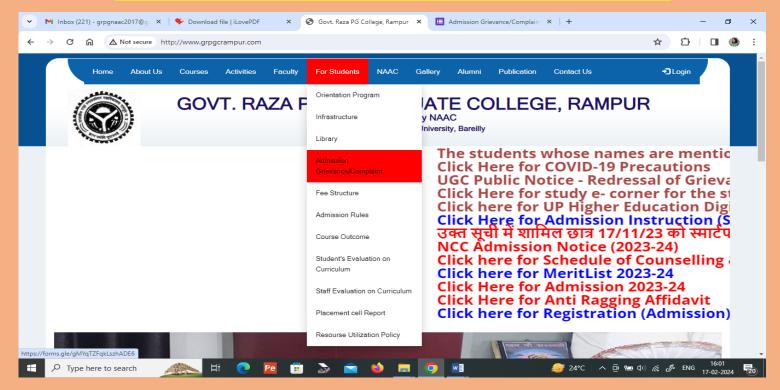

ूरीध है कि पार्थी का करी देया गुल्क वापस करने की कृपा करें। - धन्यवाद् माधी D केंबिज आइकार्ड हायाप्रति जीरत यादव (2) लंबित यूल्क स्क्रीनशीट हायाप्रति रुम रु. (हिंदी प्रथमरीमें) Mob No 9648948695

Double Fee The Principal Raza P. G. Colle Rampur OP Subjectes Application for fee Refund With due respect, It is stated that I I took admission in your college as a regular condidate in BA final year. Due to registration site issue, My fees are submitted there times I want to request you that kindly refund my bees which I submitted to vollege administration on 24, 12, 2002. I shall be highly grateful to Phone No. :- 8279543752 Thanking you 9897600662 Account No: 914010022983207 Yours obediently B. A. Lival Year Date, 29/12/2022









# Online Admission Grievance / Complaint on College Website



# Google Form Related to Admission Grievance / Complaint



## **Google Sheets Regarding Correction in Admission Related Problems**



#### **Session 2020-21**





#### **Session 2022-23**





30-12-2023

## College Notices Regarding Information about Admission and Examination for Students

# राजकीय रजा स्नातकोत्तर महाविद्यालय,रामपुर

प्रवेश समिति 2021-2022 कि - 24/08/2-2

विश्वविद्यालय अनुदान आयोग / उत्तर प्रवेश सरकार एवं केंद्र सरकार के निर्णय के क्रम में पारित आदेश के अनुसार विश्वविद्यालय द्वारा अदेश संख्या रु बि./प. प्र. प्र. /2836 दिनांक 31.07.2021 के अनुसार NEP-2020 के दृष्टिगत ऑनलाइन प्रवेश की प्रक्रिया चल रही है । बीए बीएससी तथा बीकॉम की प्रवेश प्रक्रिया के लिए निम्न समितियों का गठन किया गया है ।

| प्रवेश समन्वयक