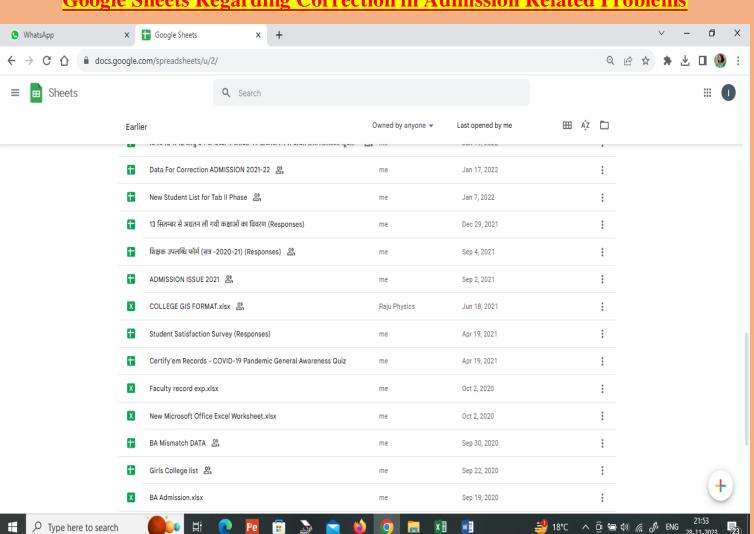

## **Google Sheets Regarding Correction in Admission Related Problems**

#### **Session 2020-21**

#### **Session 2022-23**

30-12-2023