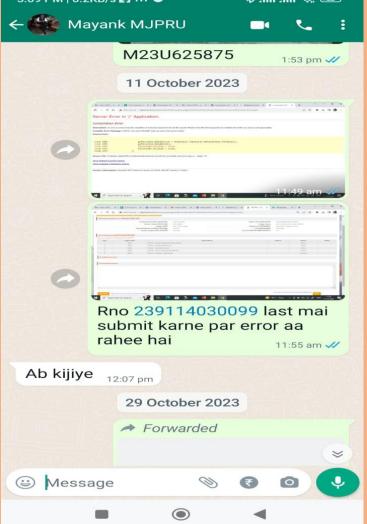

# Offline Students Grievances Regarding University

PARHA NAJAMAD

PIODIADIOADE TANHA BI PABISONALI 33327714

STEET 00

33327728

33327700

ञ्चानक तृतीय वर्ष की अंकतालिका में किसी भी विषय में NA लिखा होने सम्बन्धी प्रार्थना पत्र

# **Students Grievances Sent to University through Whatsapp**

SAVITA BING

ELERIA PER IN

# **College Students Problem Related to University**

र्शवा में श्मीमान प्रथाना गर्या महोस्था वर्ण (१.५) कीलेम रामपुर निवास => निवास संशोधन के ज्यानेल में ० निव नाम ीनावेडने इल प्रकार है कि B.A 1st वर्ष में भरे जास विषय इतिहास, राजनिर्विक निकान, हिन्दी निवाय भे 8.A गार में विषय राजिनाद्रिक किनान राज्यं इतिहास त्येना यहमा है लेकिन असि में मिन्दी Ediduel - हो - जाया है जातः। महोक्य भी से निवंदन 28/11/23 है कि कह मेरे इस क्षिम हिन्दीको हरा कर सम्मितिक विकान कर्ला है अन्य इस के दिग्छ में स्वशं अपका उनाभारी बना रहेगा ब्राह्म उभावना अस्मा कार्य हतात्र अंदर कागार 28 11 2023