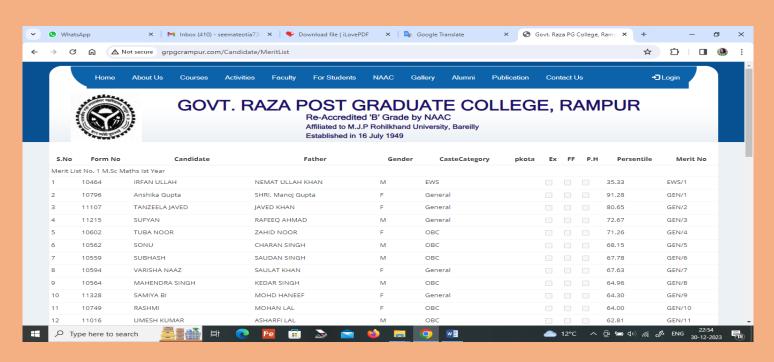

्र के एकाउंट से पैसे कट जाते हैं और फीस रसीद नहीं निकलती तो वह दोबारा पेमेंट ना करें इसकी सूचना सम्बन्धित समिति क

महाविद्यालय पोर्टल पर प्रवेश प्रक्रिया शुरू हो गई है जिन छात्रों का परिणाम घोषित ह गया है वह महाविद्यालय पोर्टल पर अपना प्रवेश सुनिश्चित करें।

द्वितीय में चतुर्थ सेमेस्टर उत्तीर्ण छात्र अगले वर्ष में लिए अपना प्रवेश महाविद्यालय पोर्टल पर सुनिश्चित करें।

माइनर विषय के रूप में उसी विषय का चयन करना है जो प्रथम वर्ष में किया हो। माइनर विषय में बदलाव नहीं होगा।

























\_ ₹ 🗖 🛞



#### Merit List Published on College Website



## Merit List of BA I Published on College Website



## Merit List of BSc Maths I Published on College Website



## Merit List of MA I Urdu Published on College Website



## Merit List of MSc I Mathematics Published on College Website



# Offline Students Grievances Regarding University









PARHA NAJAMAD

PIODIADIOADE TANHA BI PABISONALI 33327714

STEET 00

33327728

33327700

ञ्चानक तृतीय वर्ष की अंकतालिका में किसी भी विषय में NA लिखा होने सम्बन्धी प्रार्थना पत्र

# **Students Grievances Sent to University through Whatsapp**

SAVITA BING

ELERIA PER IN











# **College Students Problem Related to University**











र्शवा में श्मीमान प्रथाना गर्या महोस्था वर्ण (१.५) कीलेम रामपुर निवास => निवास संशोधन के ज्यानेल में ० निव नाम ीनावेडने इल प्रकार है कि B.A 1st वर्ष में भरे जास विषय इतिहास, राजनिर्विक निकान, हिन्दी निवाय भे 8.A गार में विषय राजिनाद्रिक किनान राज्यं इतिहास त्येना यहमा है लेकिन असि में मिन्दी Ediduel - हो - जाया है जातः। महोक्य भी से निवंदन 28/11/23 है कि कह मेरे इस क्षिम हिन्दीको हरा कर सम्मि