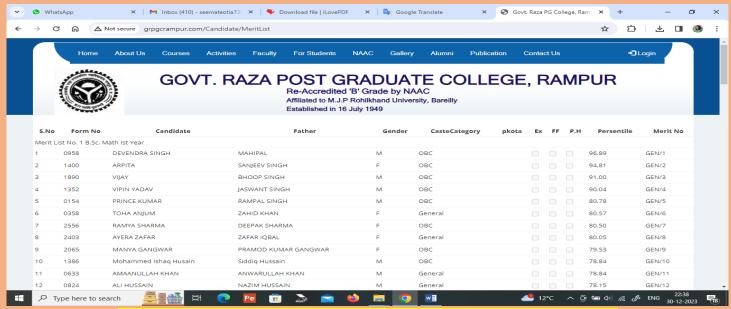

e year 1968-69.

Best Wishes.. Dr. Deepa Agarwal (Principal)

#### STUDENTS NEWS / & NOTICE BOARD

पेमेट करते समय यदि किसी छात्र के एकाउंट से पैसे कट जाते हैं और फीस रसीद नहीं निकलती तो वह दोबारा पेमेंट ना करें इसकी सूचना सम्बन्धित समिति क

महाविद्यालय पोर्टल पर प्रवेश प्रक्रिया शुरू हो गई है जिन छात्रों का परिणाम घोषित ह गया है वह महाविद्यालय पोर्टल पर अपना प्रवेश सुनिश्चित करें।

द्वितीय में चतुर्थ सेमेस्टर उत्तीर्ण छात्र अगले वर्ष में लिए अपना प्रवेश महाविद्यालय पोर्टल पर सुनिश्चित करें।

माइनर विषय के रूप में उसी विषय का चयन करना है जो प्रथम वर्ष में किया हो। माइनर विषय में बदलाव नहीं होगा।

























\_ ₹ 🗖 🛞



#### Merit List Published on College Website



## Merit List of BA I Published on College Website



## Merit List of BSc Maths I Published on College Website



## Merit List of MA I Urdu Published on College Website



## Merit List of MSc I Mathematics Published on College Website



# Offline Students Grievances Regarding University









PARHA NAJAMAD

PIODIADIOADE TANHA BI PABISONALI 33327714

STEET 00

33327728

33327700

ञ्चानक तृतीय वर्ष की अंकतालिका में किसी भी विषय में NA लिखा होने सम्बन्धी प्रार्थना पत्र

# **Students Grievances Sent to University through Whatsapp**

SAVITA BING

ELERIA PER IN











# **College Students Problem Related to University**











र्शवा में श्मीमान प्रथाना गर्या महोस्था वर्ण (१.५) कीलेम रामपुर निवास => निवास संशोधन के ज्यानेल में ० निव नाम ीनावेडने इल प्रकार है कि B.A 1st वर्ष में भरे जास विषय इतिहास, राजनिर्विक निकान, हिन्दी निवाय भे 8.A गार में विषय राजिनाद्रिक किनान राज्यं इतिहास त्येना यहमा