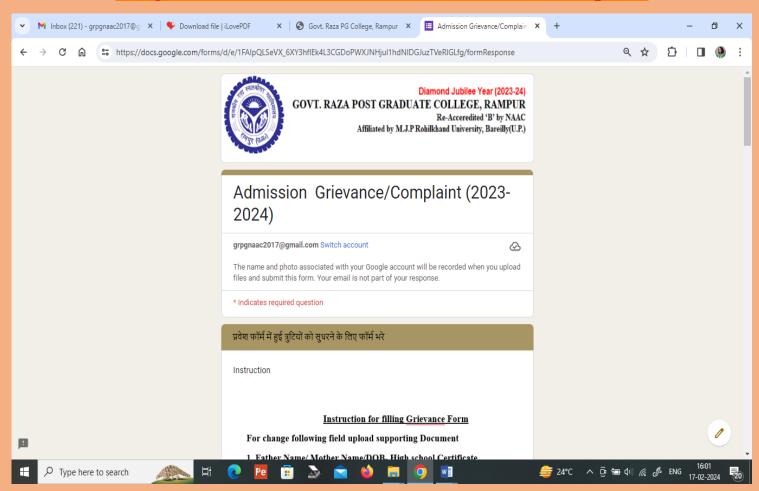

- धन्यवाद् माधी D केंबिज आइकार्ड हायाप्रति जीरत यादव (2) लंबित यूल्क स्क्रीनशीट हायाप्रति रुम रु. (हिंदी प्रथमरीमें) Mob No 9648948695

Double Fee The Principal Raza P. G. Colle Rampur OP Subjectes Application for fee Refund With due respect, It is stated that I I took admission in your college as a regular condidate in BA final year. Due to registration site issue, My fees are submitted there times I want to request you that kindly refund my bees which I submitted to vollege administration on 24, 12, 2002. I shall be highly grateful to Phone No. :- 8279543752 Thanking you 9897600662 Account No: 914010022983207 Yours obediently B. A. Lival Year Date, 29/12/2022









# Online Admission Grievance / Complaint on College Website



# Google Form Related to Admission Grievance / Complaint



## **Google Sheets Regarding Correction in Admission Related Problems**



#### **Session 2020-21**





#### **Session 2022-23**





30-12-2023

## College Notices Regarding Information about Admission and Examination for Students

# राजकीय रजा स्नातकोत्तर महाविद्यालय,रामपुर

प्रवेश समिति 2021-2022 कि - 24/08/2-2

विश्वविद्यालय अनुदान आयोग / उत्तर प्रवेश सरकार एवं केंद्र सरकार के निर्णय के क्रम में पारित आदेश के अनुसार विश्वविद्यालय द्वारा अदेश संख्या रु बि./प. प्र. प्र. /2836 दिनांक 31.07.2021 के अनुसार NEP-2020 के दृष्टिगत ऑनलाइन प्रवेश की प्रक्रिया चल रही है । बीए बीएससी तथा बीकॉम की प्रवेश प्रक्रिया के लिए निम्न समितियों का गठन किया गया है ।

| प्रवेश समन्वयक                                                                     |