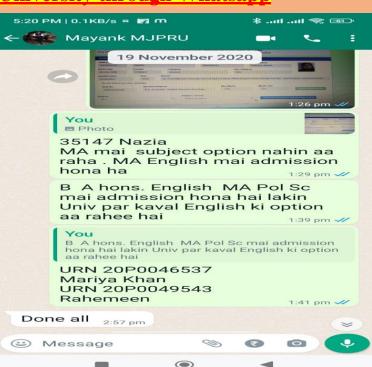

# Offline Students Grievances Regarding University

PARHA NAJAMAD

PIODIADIOADE TANHA BI PABISONALI 33327714

STEET 00

33327728

33327700

ञ्चानक तृतीय वर्ष की अंकतालिका में किसी भी विषय में NA लिखा होने सम्बन्धी प्रार्थना पत्र

# **Students Grievances Sent to University through Whatsapp**

SAVITA BING

ELERIA PER IN

# **College Students Problem Related to University**

र्शवा में श्मीमान प्रथाना गर्या महोस्था वर्ण (१.५) कीलेम रामपुर निवास => निवास संशोधन के ज्यानेल में ० निव नाम ीनावेडने इल प्रकार है कि B.A 1st वर्ष में भरे जास विषय इतिहास, राजनिर्विक निकान, हिन्दी निवाय भे 8.A गार में विषय राजिनाद्रिक किनान राज्यं इतिहास त्येना यहमा है लेकिन असि में मिन्दी Ediduel - हो - जाया है जातः। महोक्य भी से निवंदन 28/11/23 है कि कह मेरे इस क्षिम हिन्दीको हरा कर सम्मितिक विकान कर्ला है अन्य इस के दिग्छ में स्वशं अपका उनाभारी बना रहेगा ब्राह्म उभावना अस्मा कार्य हतात्र अंदर कागार 28 11 2023