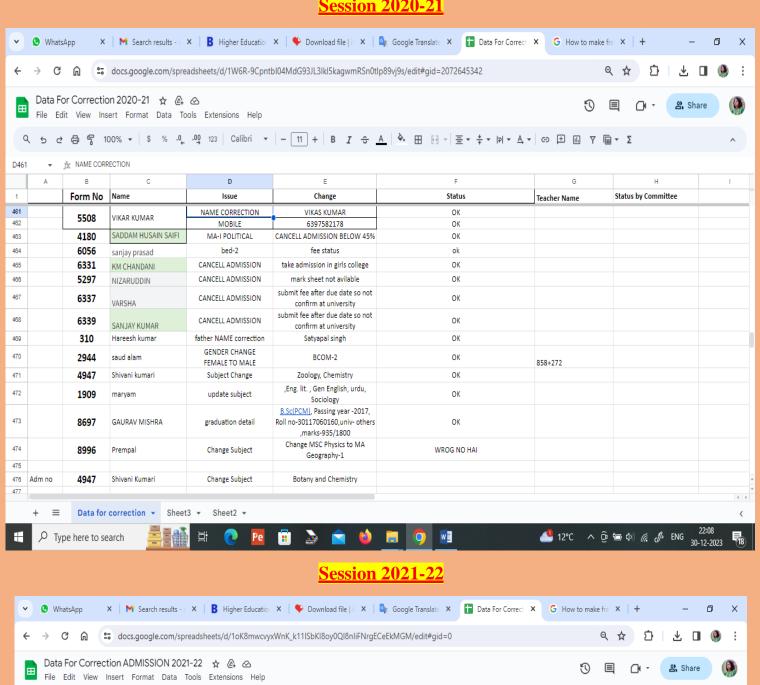

## **Google Sheets Regarding Correction in Admission Related Problems**

#### **Session 2020-21**