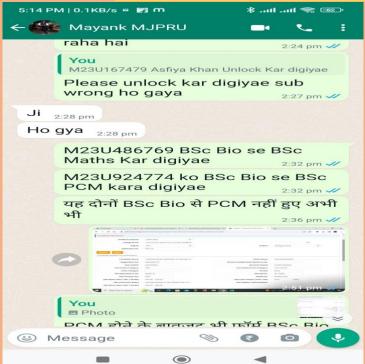

# **Students Grievances Sent to University through Whatsapp**

SAVITA BING

ELERIA PER IN