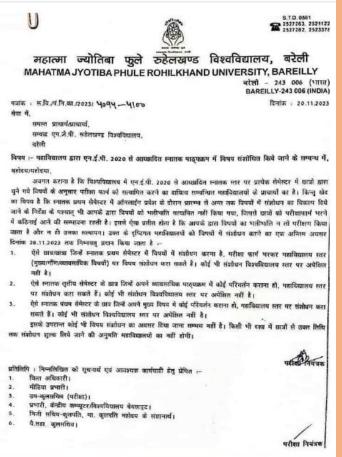

## महात्मा ज्योतिबा फुले रुहेलखण्ड विश्वविद्यालय, बरेली MAHATMA JYOTIBA PHULE ROHILKHAND UNIVERSITY, BAREILLY

बरेली - 243 006 (भारत) BAREILLY-243 006 (INDIA)

पत्रांक : स्वि.पं.नि.का./2023/ ५०ने-५-५०%3

दिनांक । 20.11.2023

ग्रेस विद्यप्ति

एतर्द्वारा सर्वसाधारण को मृधित किया जाता है कि विश्वविद्यालय से सम्बद्ध मुख्य परीक्ष वर्ष 2024 के स्नातक स्तर के एन.ई.वी. 2020 से आव्द्रादित (बी.ए., बी.कॉच., बी.एस.सी., बी.बी.ए. एवं बी.एस.सी.-गृह विद्यान) प्रथम, तृतीय एवं पंचम सेमेस्टर के संस्थायत एवं बैंक परीक्षा आवेदन पत्र दिनांक 06.11.2023 से आंनताईन माध्यम से विश्वविद्यालय पोटेल www.mjpru.ac.in/online examination form अथवा https://mjpruiums.in से घरे जायेगे। आवेदन पत्र घरने की विधियां निष्ण प्रकार विस्तारित की जाती हैं:-

| 1. | परीक्षा फार्म ऑनलाईन उपलब्ध होने की तिथि     | 06.11.2023 |
|----|----------------------------------------------|------------|
| 2  | एएय हारा परीका कार्य भरते जाते की अधिका विशि | 25.11.2023 |

छात्र द्वारा ऑनलाईन शुल्क जमा करने एवं आवेदन पत्र विभाग

में जमा करने की अनितम तिथि - 26.11.2023 4. महाहियदालय द्वारा ऑनलाईन आवेश्न पत्र सत्यापित करने की अन्तिम तिथि - 28.11.2023

सुच्य हो कि उपरोक्त कार्यक्रमानुसार आपेटन पत्र सत्यापित किया जाना सुनिश्चित काट करें। परीक्षा आपेटन पत्रों की हार्ड कार्यो विश्वविद्यालय प्रेपित नहीं की जानी है। महाविद्यालय को परीक्षा आपेटन पत्र ऑनलाईन सल्यापित कर अपने पास सुरक्षित रखना है।

प्रतिलिपि : निम्नलिक्षित को सूचनार्च एवं आवश्यक कार्यवाही हेत् प्रेपित :-

- प्राचार्य/प्राचार्या, समस्त सम्बन्धित महाविद्यालय।
- 2. विला अधिकारी।
- 3. मीडिया प्रभारी।
- उप-कुत्तसचिव (परीक्षा)।
- प्रभारी, केन्द्रीय कम्प्यूटर/विज्यविद्यालय येवसाइट।
- प्रभारी, ऑनलाईन एजेन्सी।
- निजी सचिव-कुलपति, मा. कुलपति महोदय के संज्ञानार्य।
- थे.सहा. कुलसचिव।