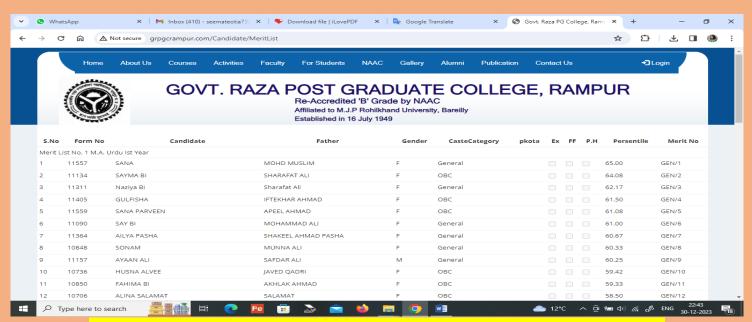

)

#### STUDENTS NEWS / & NOTICE BOARD

पेमेट करते समय यदि किसी छात्र के एकाउंट से पैसे कट जाते हैं और फीस रसीद नहीं निकलती तो वह दोबारा पेमेंट ना करें इसकी सूचना सम्बन्धित समिति क

महाविद्यालय पोर्टल पर प्रवेश प्रक्रिया शुरू हो गई है जिन छात्रों का परिणाम घोषित ह गया है वह महाविद्यालय पोर्टल पर अपना प्रवेश सुनिश्चित करें।

द्वितीय में चतुर्थ सेमेस्टर उत्तीर्ण छात्र अगले वर्ष में लिए अपना प्रवेश महाविद्यालय पोर्टल पर सुनिश्चित करें।

माइनर विषय के रूप में उसी विषय का चयन करना है जो प्रथम वर्ष में किया हो। माइनर विषय में बदलाव नहीं होगा।

























\_ ₹ 🗖 🛞



#### Merit List Published on College Website



## Merit List of BA I Published on College Website



## Merit List of BSc Maths I Published on College Website



## Merit List of MA I Urdu Published on College Website



## Merit List of MSc I Mathematics Published on College Website



# Offline Students Grievances Regarding University









PARHA NAJAMAD

PIODIADIOADE TANHA BI PABISONALI 33327714

STEET 00

33327728

33327700

ञ्चानक तृतीय वर्ष की अंकतालिका में किसी भी विषय में NA लिखा होने सम्बन्धी प्रार्थना पत्र

# **Students Grievances Sent to University through Whatsapp**

SAVITA BING

ELERIA PER IN











# **College Students Problem Related to University**











र्शवा में श्मीमान प्रथाना गर्या महोस्था वर्ण (१.५) कीलेम रामपुर निवास => निवास संशोधन के ज्यानेल में ० निव नाम ीनावेडने इल प्रकार है कि B.A 1st वर्ष में भरे जास विषय इतिहास, राजनिर्विक निकान, हिन्दी निवाय भे 8.A गार में विषय राजिनाद्रिक किनान राज्यं इतिहास त्येना यहमा है लेकिन असि में मिन्दी Ediduel - हो - जाया है जातः। महोक्य