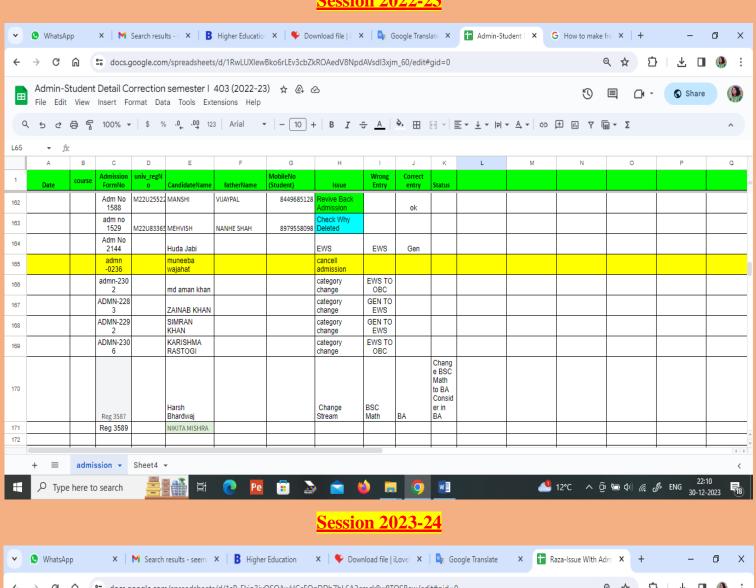

## **Google Sheets Regarding Correction in Admission Related Problems**

#### **Session 2022-23**

30-12-2023