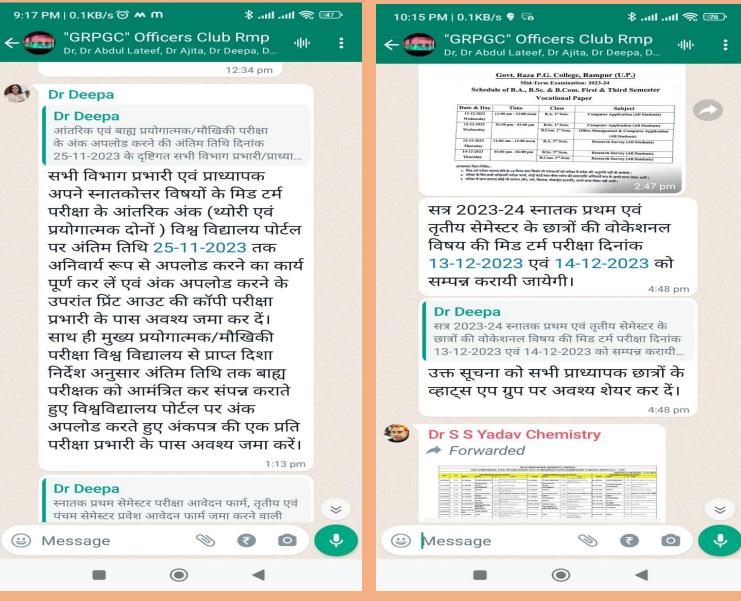

#### **University Notices Regarding Exams**

### List of Vocational Courses for I Semester