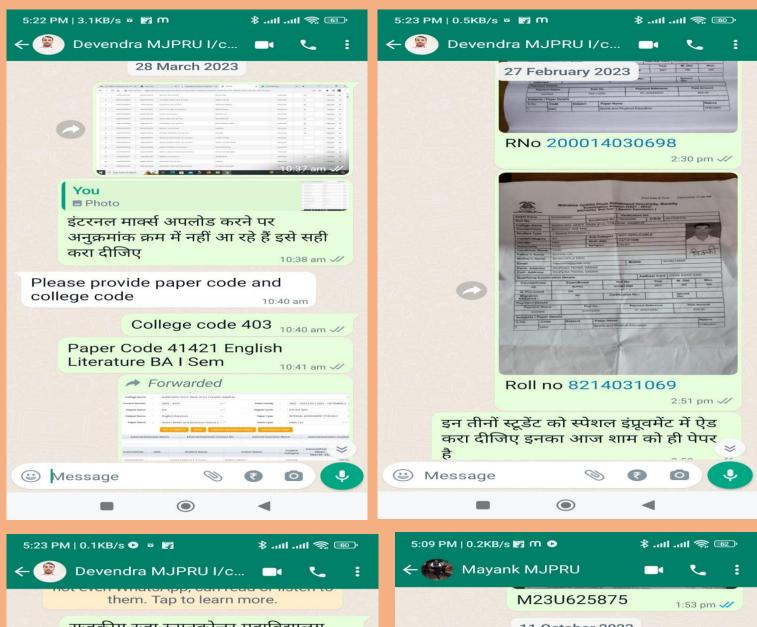

# Offline Students Grievances Regarding University

PARHA NAJAMAD

PIODIADIOADE TANHA BI PABISONALI 33327714

STEET 00

33327728

33327700

ञ्चानक तृतीय वर्ष की अंकतालिका में किसी भी विषय में NA लिखा होने सम्बन्धी प्रार्थना पत्र

# **Students Grievances Sent to University through Whatsapp**

SAVITA BING

ELERIA PER IN

# **College Students Problem Related to University**

र्शवा में श्मीमान प्रथाना गर्या महोस्था वर्ण (१.५) कीलेम रामपुर निवास => निवास संशोधन के ज्यानेल में ० निव नाम ीनावेडने इल प्रकार है कि B.A 1st वर्ष में भरे जास विषय इतिहास, राजनिर्विक निकान, हिन्दी निवाय भे 8.A गार में विषय राजिनाद्रिक किनान राज्यं इतिहास त्येना यहमा है लेकिन असि में मिन्दी Ediduel - हो - जाया है जातः। महोक्य भी से निवंदन 28/11/23 है कि कह मेरे इस क्षिम हिन्दीको हरा कर सम्मितिक विकान कर्ला है अन्य इस के दिग्छ में स्वशं अपका उनाभारी बना रहेगा ब्राह्म उभावना अस्मा कार्य हतात्र अंदर कागार 28 11 2023