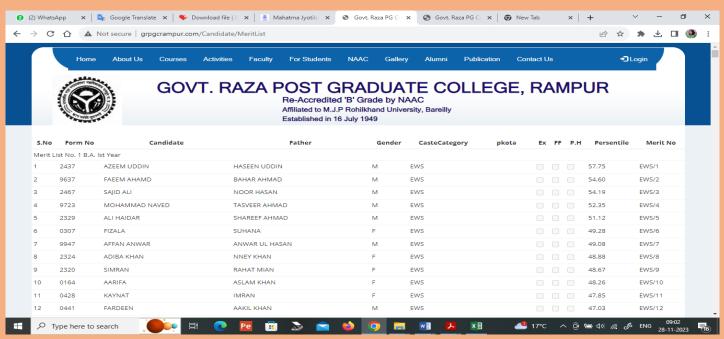

#### Merit List Published on College Website

## Merit List of BA I Published on College Website

## Merit List of BSc Maths I Published on College Website

## Merit List of MA I Urdu Published on College Website

## Merit List of MSc I Mathematics Published on College Website