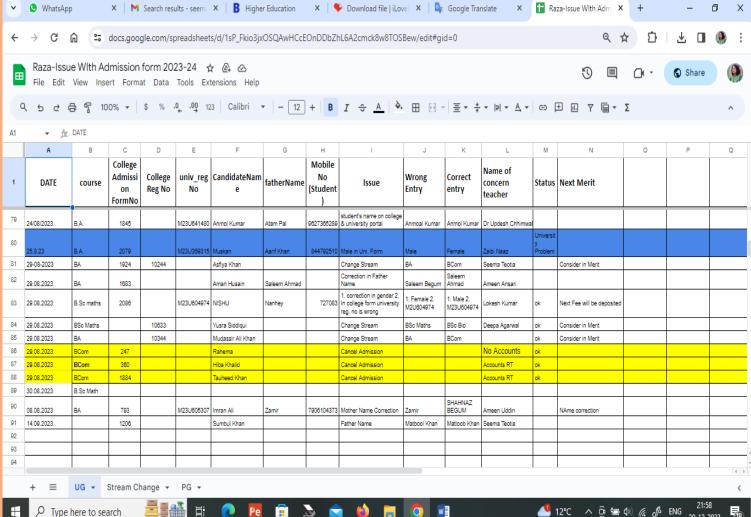

Double Fee The Principal Raza P. G. Colle Rampur OP Subjectes Application for fee Refund With due respect, It is stated that I I took admission in your college as a regular condidate in BA final year. Due to registration site issue, My fees are submitted there times I want to request you that kindly refund my bees which I submitted to vollege administration on 24, 12, 2002. I shall be highly grateful to Phone No. :- 8279543752 Thanking you 9897600662 Account No: 914010022983207 Yours obediently B. A. Lival Year Date, 29/12/2022









# Online Admission Grievance / Complaint on College Website



# Google Form Related to Admission Grievance / Complaint



## **Google Sheets Regarding Correction in Admission Related Problems**



#### **Session 2020-21**





#### **Session 2022-23**





30-12-2023

## College Notices Regarding Information about Admission and Examination for Students

# राजकीय रजा स्नातकोत्तर महाविद्यालय,रामपुर

प्रवेश समिति 2021-2022 कि - 24/08/2-2

विश्वविद्यालय अनुदान आयोग / उत्तर प्रवेश सरकार एवं केंद्र सरकार के निर्णय के क्रम में पारित आदेश के अनुसार विश्वविद्यालय द्वारा अदेश संख्या रु बि./प. प्र. प्र. /2836 दिनांक 31.07.2021 के अनुसार NEP-2020 के दृष्टिगत ऑनलाइन प्रवेश की प्रक्रिया चल रही है । बीए बीएससी तथा बीकॉम की प्रवेश प्रक्रिया के लिए निम्न समितियों का गठन किया गया है ।

| प्रवेश समन्वयक                                                                     |                                                                                        | न प्रवेश प्रक्रिया समिति                                                      |  |
|----------------