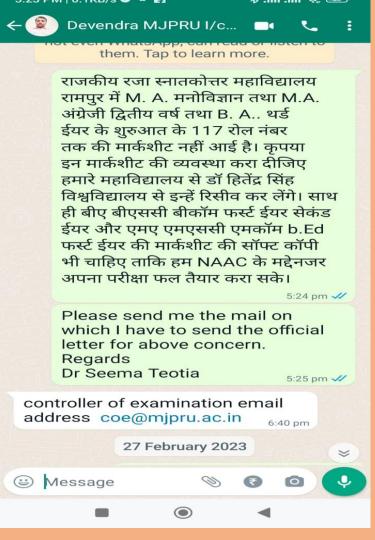

# Offline Students Grievances Regarding University

PARHA NAJAMAD

PIODIADIOADE TANHA BI PABISONALI 33327714

STEET 00

33327728

33327700

ञ्चानक तृतीय वर्ष की अंकतालिका में किसी भी विषय में NA लिखा होने सम्बन्धी प्रार्थना पत्र

# **Students Grievances Sent to University through Whatsapp**

SAVITA BING

ELERIA PER IN

# **College Students Problem Related to University**

र्शवा में श्मीमान प्रथाना गर्या महोस्था वर्ण (१.५) कीलेम रामपुर निवास => निवास संशोधन के ज्यानेल में ० निव नाम ीनावेडने इल प्रकार है कि B.A 1st वर्ष में भरे जास विषय इतिहास, राजनिर्विक निकान, हिन्दी निवाय भे 8.A गार में विषय राजिनाद्रिक किनान राज्यं इतिहास त्येना यहमा है लेकिन असि में मिन्दी Ediduel - हो - जाया है जातः। महोक्य भी से निवंदन 28/11/23 है कि कह मेरे इस क्षिम हिन्दीको हरा कर सम्मितिक विकान कर्ला है अन्य इस के दिग्छ में स्वशं अपका उनाभारी बना रहेगा ब्राह्म उभावना अस्मा कार्य हतात्र अंदर कागार 28 11 2023