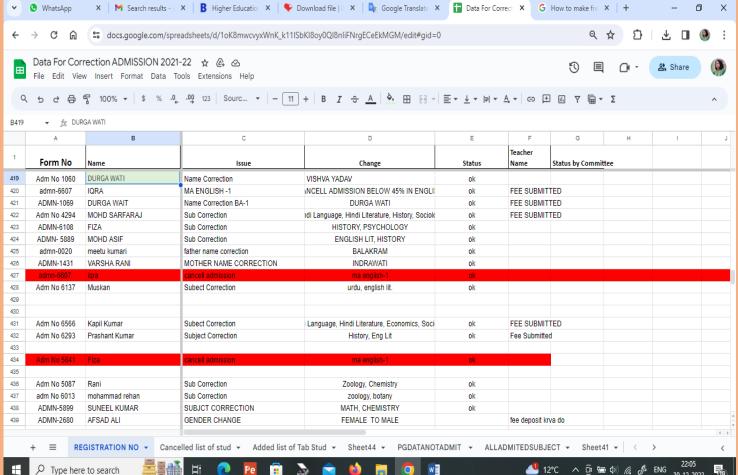

## **Google Sheets Regarding Correction in Admission Related Problems**

#### **Session 2020-21**