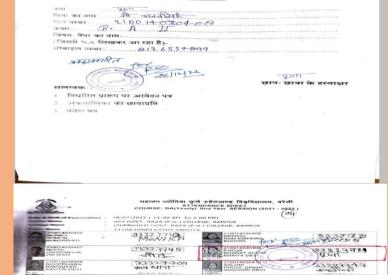

# Online Admission Grievance / Complaint on College Website

# Google Form Related to Admission Grievance / Complaint

## **Google Sheets Regarding Correction in Admission Related Problems**